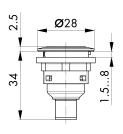

Pushbuttons SHORTRON® connect Ø 22.3 mm 33.7 mm II (protective insulation) IP65 / IP67 momentary action 2.3 mm (pushbutton) no yes 1 NO 4-pole M12 connector (integrated), A coded stainless steel, polished 1 million switching cycles 1 million switching cycles -40°C ... 80°C no -25°C ... 70°C round AgNi