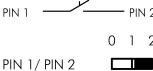

Pushbuttons SHORTRON® connect Ø 22.3 mm 33.7 mm II (protective insulation) IP65 / IP67 momentary action 2.3 mm (pushbutton) no yes 1 NO 4-pole M12 connector (integrated), A coded stainless steel, polished 1 million switching cycles 1 million switching cycles -40°C ... 80°C no -25°C ... 70°C round AgNi