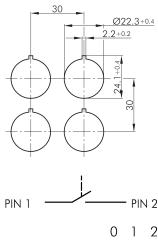

Pushbuttons SHORTRON® connect Ø 22.3 mm 33.7 mm II (protective insulation) IP65 / IP67 momentary action 2.3 mm (pushbutton) no yes 1 NO 4-pole M12 connector (integrated), A coded stainless steel, polished 1 million switching cycles 1 million switching cycles -40°C ... 80°C no -25°C ... 70°C round AgNi