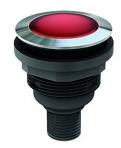

Pushbuttons SHORTRON® connect Ø 22.3 mm 33.7 mm II (protective insulation) IP65 / IP67 momentary action 2.3 mm (pushbutton) no yes 1 NO 4-pole M12 connector (integrated), A coded stainless steel, polished 1 million switching cycles 1 million switching cycles -40°C ... 80°C no -25°C ... 70°C round AgNi